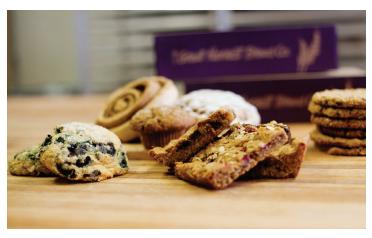

## Tray of Treats

Sm (10-12 / Med (15-20) / Lg (20-40) \$35 / \$50 / \$75 A HUGE crowd pleaser with our assorted freshly baked cookies, bars and sweet breads.

### The Cookie Box

10 cookies / 20 cookies .....\$35 / \$65 Enjoy our GIANT cookies baked from scratch daily to ensure that sweet, homemade taste!

#### Sweet Bread Tray

Med serves 10-15 / Lg serves 20-30 ......\$30 / \$40 Our signature fresh baked daily sweet breads are a perfect way to end a meal. Includes our whipped vanilla honey butter

#### Bar Tray

Sm (6-10) / Med (10-15) / Lg 20-30 ...\$30 /\$50 /\$85 Choose to give the group a chocolate fix with a tray of our rich chocolate brownies

## Baker's Box

Med - serves 15-25 / Large serves 25-40 ... \$55 / \$70 Our most popular baked goods, including whole grain breads, pumpkin chocolate chip, scones, bread pudding and butter