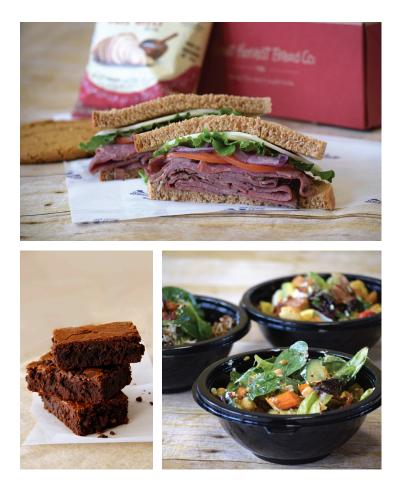

# Catering Tray

Sm (serves 6-8), Med (9-11), Lg (12-15) .......\$65/99/125 Our most popular sandwiches - cut and wrapped in halves. Let us know if you need any vegetarian options.

# Deluxe Box Lunch

Minimum of 5 .....\$15.50 each Elevate lunch by choosing a sandwich, with a bag of chips and a giant fresh baked Cookie!

# Bag Lunch

Minimum of 5 .....\$13.00 A simple complete and economic brown bag lunch with a choice of any sandwich and chips.

# Signature Yardbird Salad

Med serves 6-10 / Lg serves 10-15 ......\$50 / \$65 An amazing flavorful mix of greens, spiced seeds, roasted chickpeas, raisins, parmesan and our Avocado Goddess Dressing

## **Classic Greek Salad**

Med serves 6-10 / Lg serves 10-15 ......\$45 / \$60 Mixed greens, cherry tomatoes, feta crumbles, kalamata olives, red onion and green pepper. Great Harvest croutons.

#### Buttermilk Ranch Salad

Med serves 6-10 / Lg serves 10-15 ......\$40 / \$50 Fresh greens with buttermilk ranch dressing, tomatoes, cucumbers, and our famous scratch made house croutons.

#### Bar Tray

Sm (6-10) / Med (10-15) / Lg 20-30 ...\$30 /\$50 /\$85 Choose to give the group a chocolate fix with a tray of our rich chocolate brownies