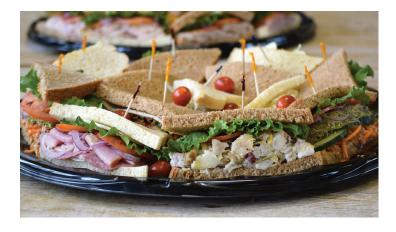

# Catering Tray

Sm (serves 6-8), Med (9-11), Lg (12-15) .......\$65/99/125 Our most popular sandwiches - cut and wrapped in halves. Let us know if you need any vegetarian options.